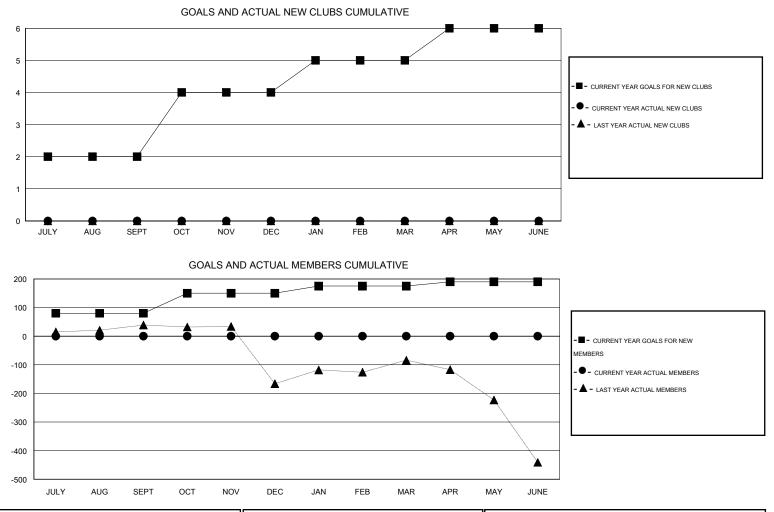

## GMT: Mahesh Pasqual

| LOCATION INDIA |
|----------------|
|----------------|

| _             |                  | Clubs             |                  |                  |               |                    | Members                             |                    |                  |
|---------------|------------------|-------------------|------------------|------------------|---------------|--------------------|-------------------------------------|--------------------|------------------|
|               | RESU             | LTS FOR 2016-2017 |                  |                  |               | RESU               | JLTS FOR 2016-2017                  |                    |                  |
| QUARTER       | NEW CLUB<br>GOAL | NEW CLUBS         | DROPPED<br>CLUBS | NET<br>GAIN/LOSS | QUARTER       | NEW MEMBER<br>GOAL | CHARTER AND<br>NEW MEMBERS<br>ADDED | DROPPED<br>MEMBERS | NET<br>GAIN/LOSS |
| JULY/AUG/SEPT | 2                | 0                 | 0                | 0                | JULY/AUG/SEPT | 80                 | 0                                   | 0                  | 0                |
| OCT/NOV/DEC   | 2                | 0                 | 0                | 0                | OCT/NOV/DEC   | 70                 | 0                                   | 0                  | 0                |
| JAN/FEB/MAR   | 1                | 0                 | 0                | 0                | JAN/FEB/MAR   | 25                 | 0                                   | 0                  | 0                |
| APR/MAY/JUNE  | 1                | 0                 | 0                | 0                | APR/MAY/JUNE  | 15                 | 0                                   | 0                  | 0                |